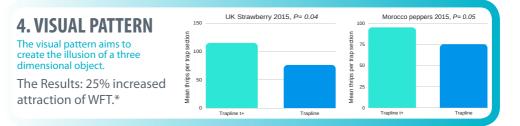

## SUPER INGREDIENTS FOR EASY AND **EFFECTIVE THRIPS CONTROL...** cm) 150 1. ADDING PHEROMONE Thrips per section (10 x 25 In replicated field trials carried 100 Increased out by Russell IPM, Trapline t+ 30-100%. (which features pheromone) 50 significantly increased the 0 thrips trap rate by 30 -100%. With Thripline Without Thripline **3. SPECIALLY** 2. COLOUR MATRIX **FORMULATED GLUE** 53-87% reduction in **AaroSciences** thrips. 67-92% increased -85°C Strawberries. Increased grower returns of £2k/ha. Reduced insecticide 10°C treatments.